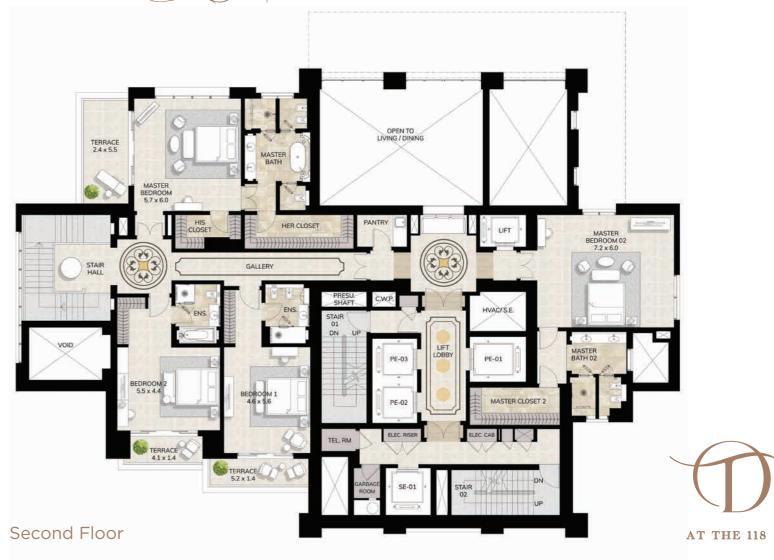

## TRAORDINARY

It's the extras that make life worth celebrating

UNIT NO.: 33/34

**SUITE AREA:** 861.01 SQ.M. | 9,267.82 SQ.FT

**BALCONY AREA:** 165.14 SQ.M. | 1,777.55 SQ.FT

**TOTAL AREA:** 1,026.15 SQ.M. | 11,045.37 SQ.FT

- Panoramic Views of Downtown Dubai and The Dubai Fountain
- Double-Height Ceiling in the Living / Dining Areas
- Entertainment Area
- 6 Bedrooms
- Private Interior Elevator
- Laundry, Service and Maid Rooms