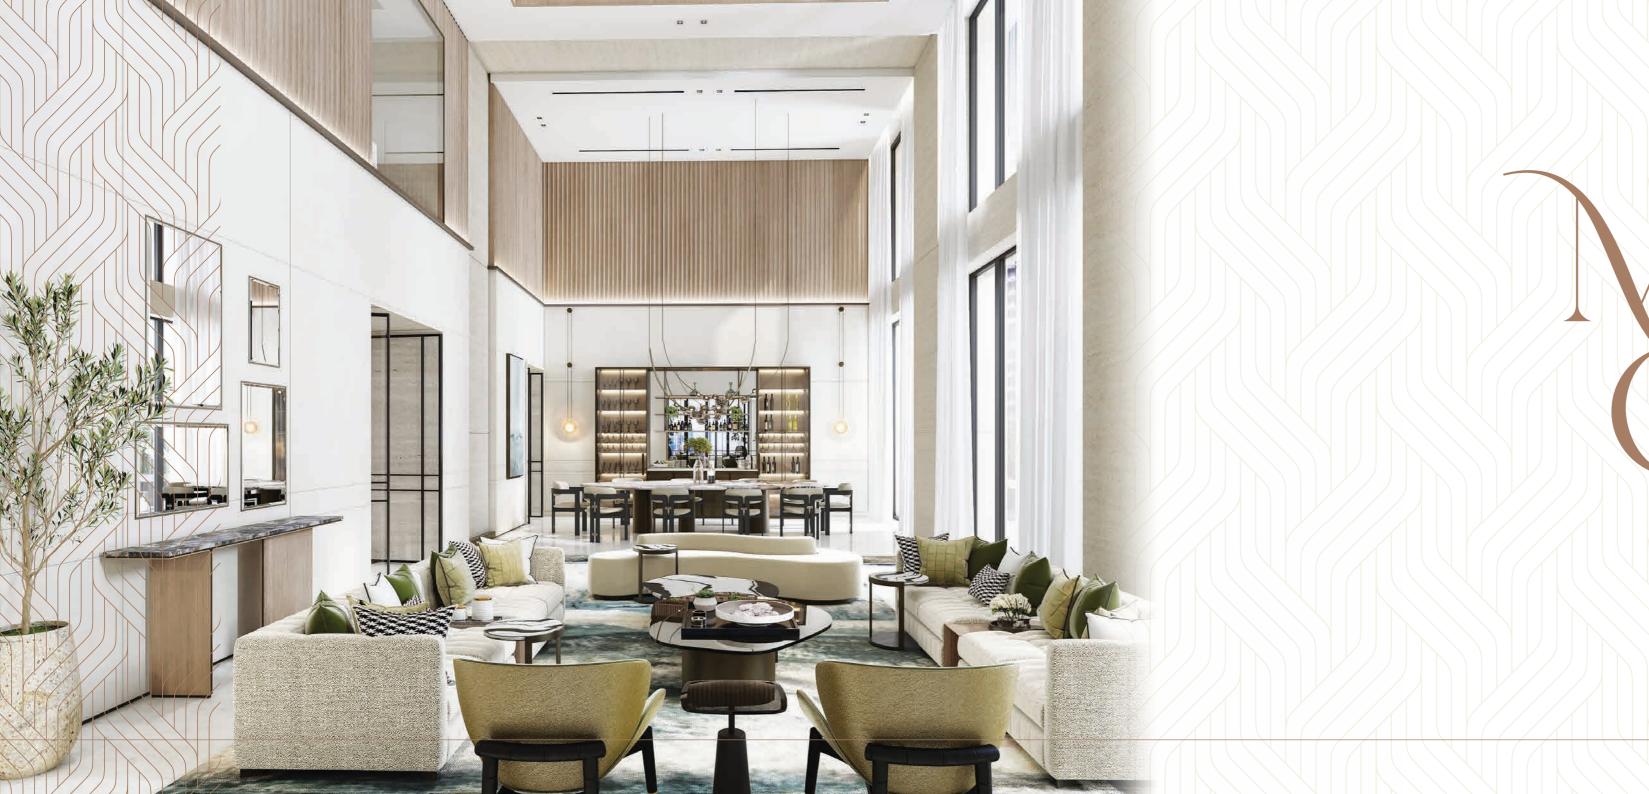

# DUCHESS

AT THE 118

This incomparable space is known for its luxurious, gildedage ambiance and spirit of effortless sophistication. For many, the mere utterance opens doors to lavishness and extravagance. For *The Duchess* experience lives up to her name, every single time.

Some of the exclusive features available include:

- An exquisitely designed, temperaturecontrolled swimming pool
- A fitness centre with steam facilities
- A 4,000 sq.ft. sunset lounge on the rooftop for private functions
- A 20,000 sq.ft. poolside garden and deck, ideal for large and elegant soirees
- A multi-purpose room for any kind of event
- Round-the clock maintenance crew
- Valet parking
- Concierge service

#### A magic all of her own

Every square inch of *The Duchess* has been considered and accommodated by a celebrated interior design team.

From the smoked and heritage accents, to the brushed finishes and thoughtful textures. Whether it's in the imported wares, custom fittings or commissioned pieces, *The Duchess* wears her title exceptionally.