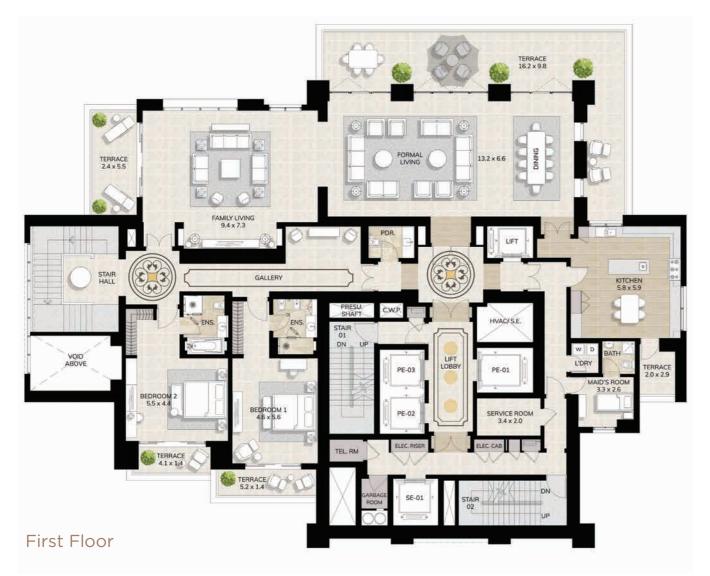

## TRAORDINARY

It's the extras that make life worth celebrating

UNIT NO.: 33/34

**SUITE AREA:** 861.01 SQ.M. | 9,267.82 SQ.FT

**BALCONY AREA:** 165.14 SQ.M. | 1,777.55 SQ.FT

**TOTAL AREA:** 1,026.15 SQ.M. | 11,045.37 SQ.FT

- Panoramic Views of Downtown Dubai and The Dubai Fountain
- Double-Height Ceiling in the Living / Dining Areas
- Entertainment Area
- 6 Bedrooms
- Private Interior Elevator
- Laundry, Service and Maid Rooms