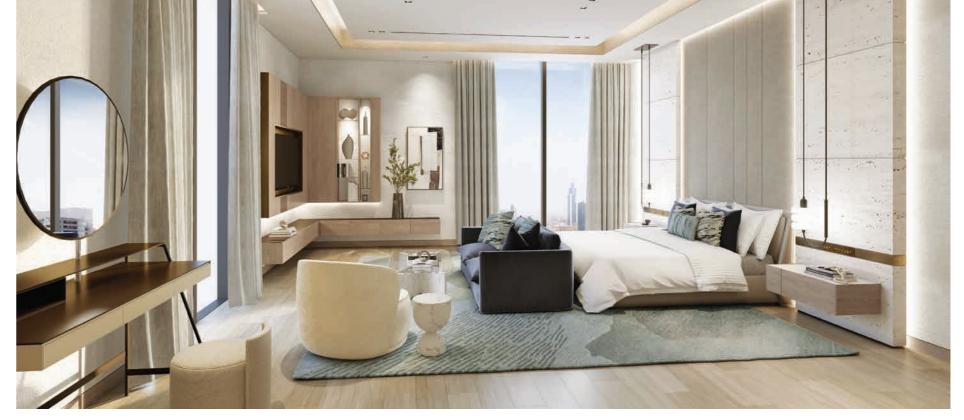

- Panoramic Views of Downtown Dubai and The Dubai Fountain
- Double-Height Ceiling in the Living / Dining Areas
- Entertainment Area
- 6 Bedrooms
- Private Interior Elevator
- Laundry, Service and Maid Rooms

#### A magic all of her own

Every square inch of *The Duchess* has been considered and accommodated by a celebrated interior design team.

From the smoked and heritage accents, to the brushed finishes and thoughtful textures. Whether it's in the imported wares, custom fittings or commissioned pieces, *The Duchess* wears her title exceptionally.