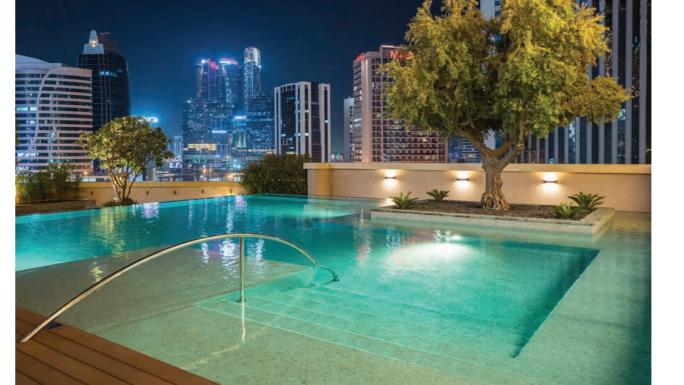

Some of the exclusive features available include:

- An exquisitely designed, temperaturecontrolled swimming pool
- A fitness centre with steam facilities
- A 4,000 sq.ft. sunset lounge on the rooftop for private functions
- A 20,000 sq.ft. poolside garden and deck, ideal for large and elegant soirees
- A multi-purpose room for any kind of event
- Round-the clock maintenance crew
- Valet parking
- Concierge service