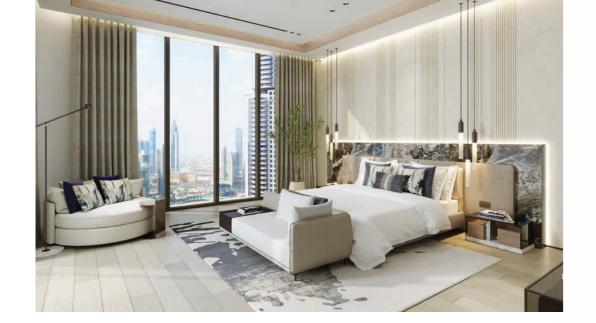

- Panoramic Views of Downtown Dubai and The Dubai Fountain
- Double-Height Ceiling in the Living / Dining Areas
- Entertainment Area
- 6 Bedrooms
- Private Interior Elevator
- Laundry, Service and Maid Rooms

#### A magic all of her own

Every square inch of *The Duchess* has been considered and accommodated by a celebrated interior design team.

From the smoked and heritage accents, to the brushed finishes and thoughtful textures. Whether it's in the imported wares, custom fittings or commissioned pieces, *The Duchess* wears her title exceptionally.