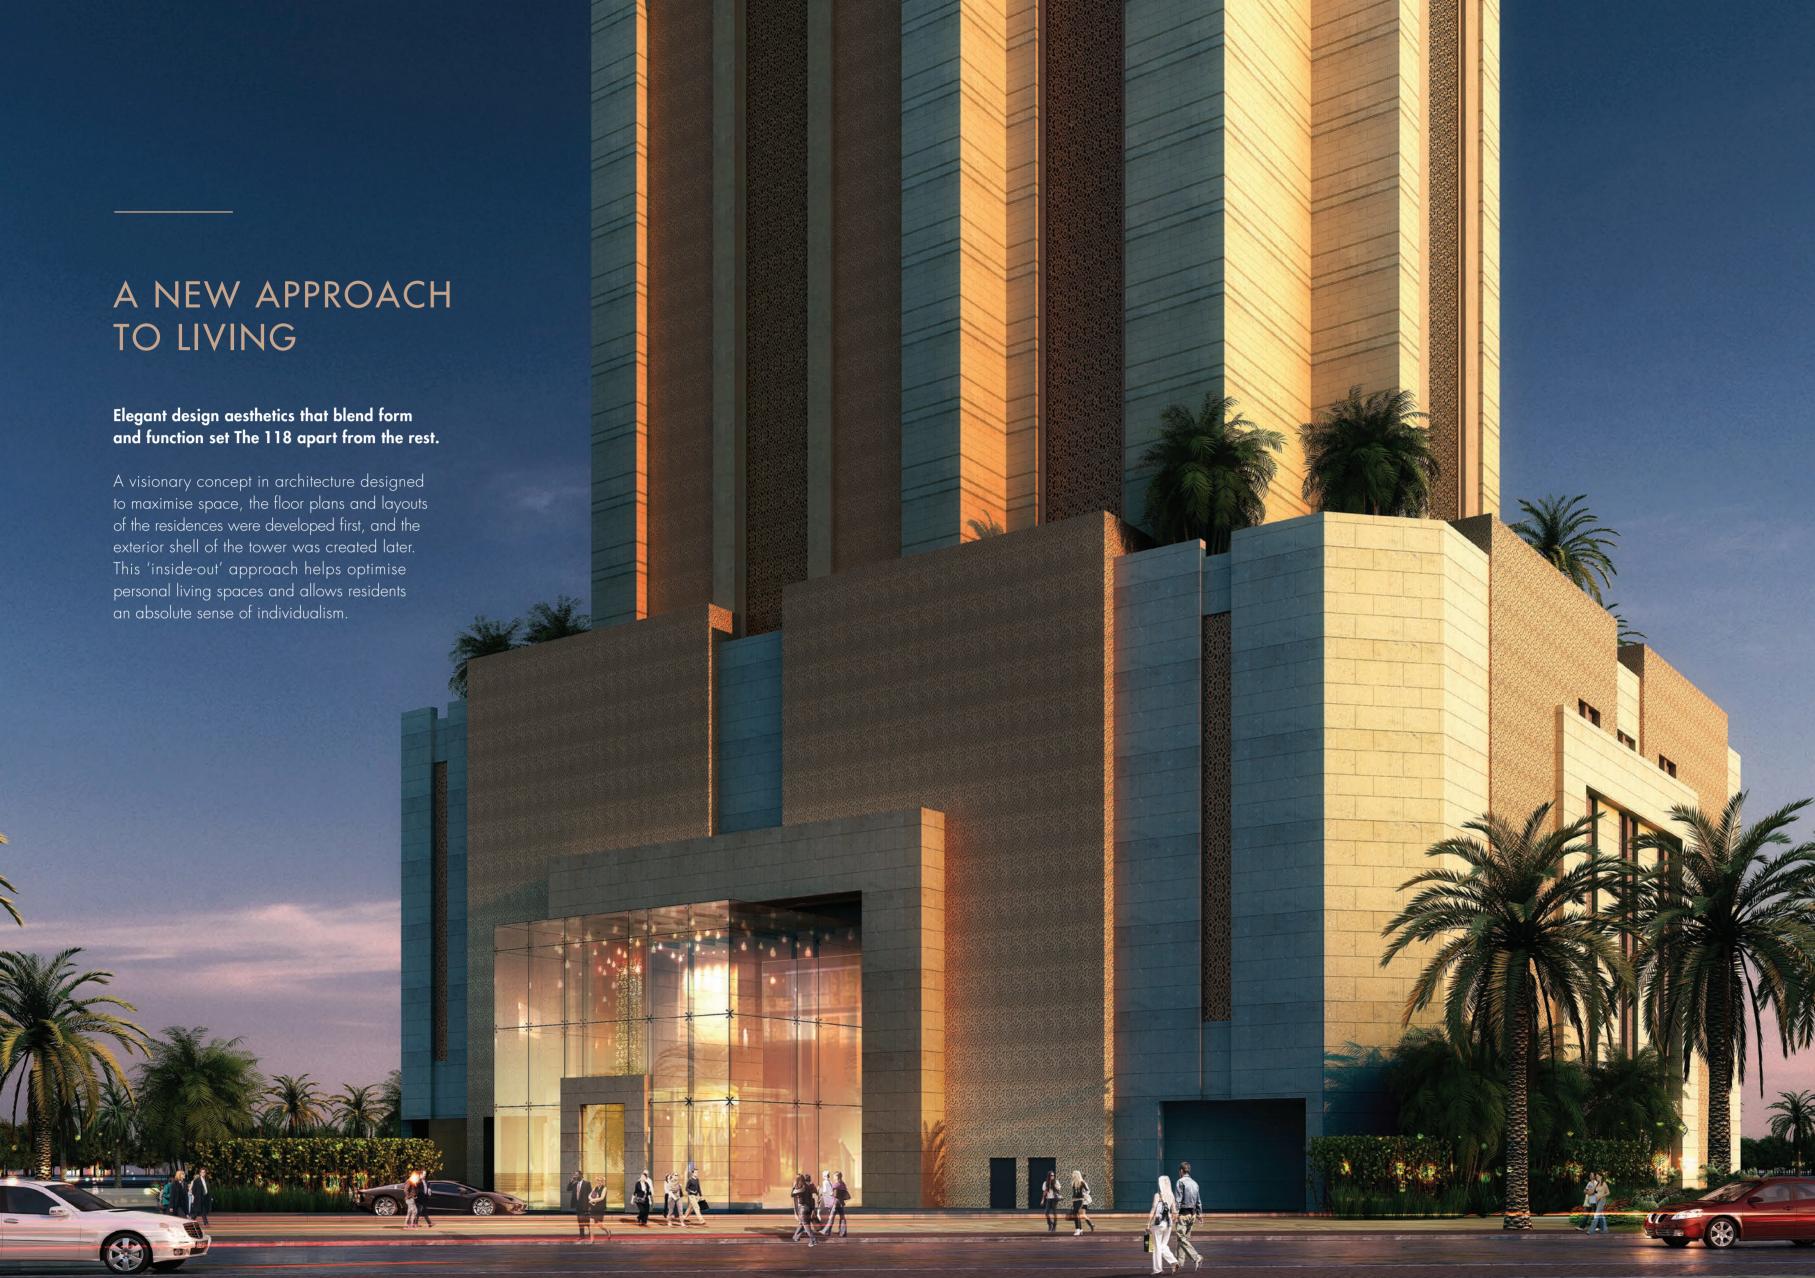

# EVERLASTING FIRST IMPRESSIONS

## Be assured that the moment you arrive at The 118, opulence will surround and guide you, every step of the way.

The stage is set for an extraordinary experience at the reception foyer, where a specially-commissioned suspended glass sculpture welcomes you. The fluid lines and abstract forms of the two-storey high piece are accentuated by warm lighting, while the marble corridors lead to state-of-the-art elevators.