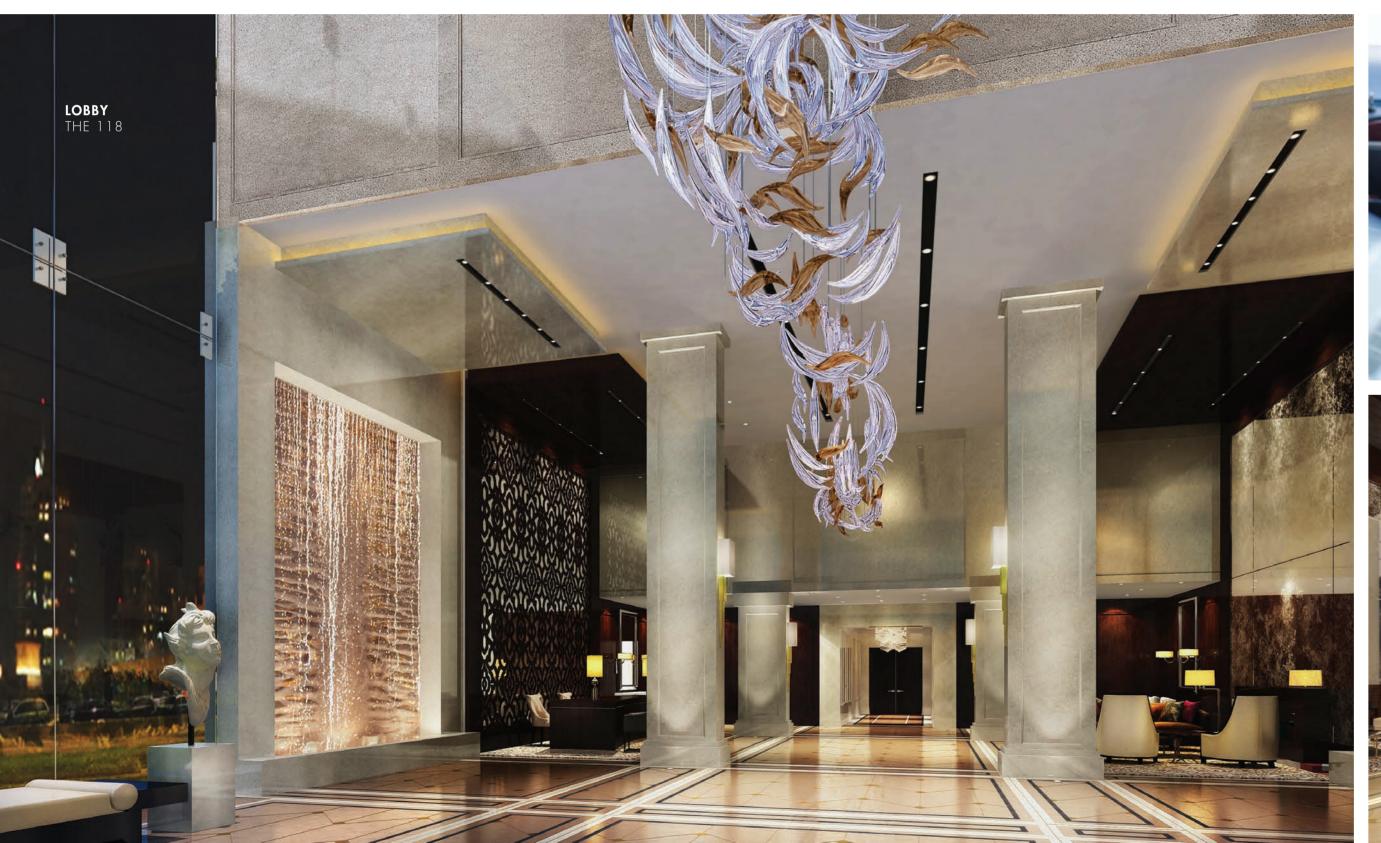

# EVERLASTING FIRST IMPRESSIONS

## Be assured that the moment you arrive at The 118, opulence will surround and guide you, every step of the way.

The stage is set for an extraordinary experience at the reception foyer, where a specially-commissioned suspended glass sculpture welcomes you. The fluid lines and abstract forms of the two-storey high piece are accentuated by warm lighting, while the marble corridors lead to state-of-the-art elevators.

30 THE 118 31