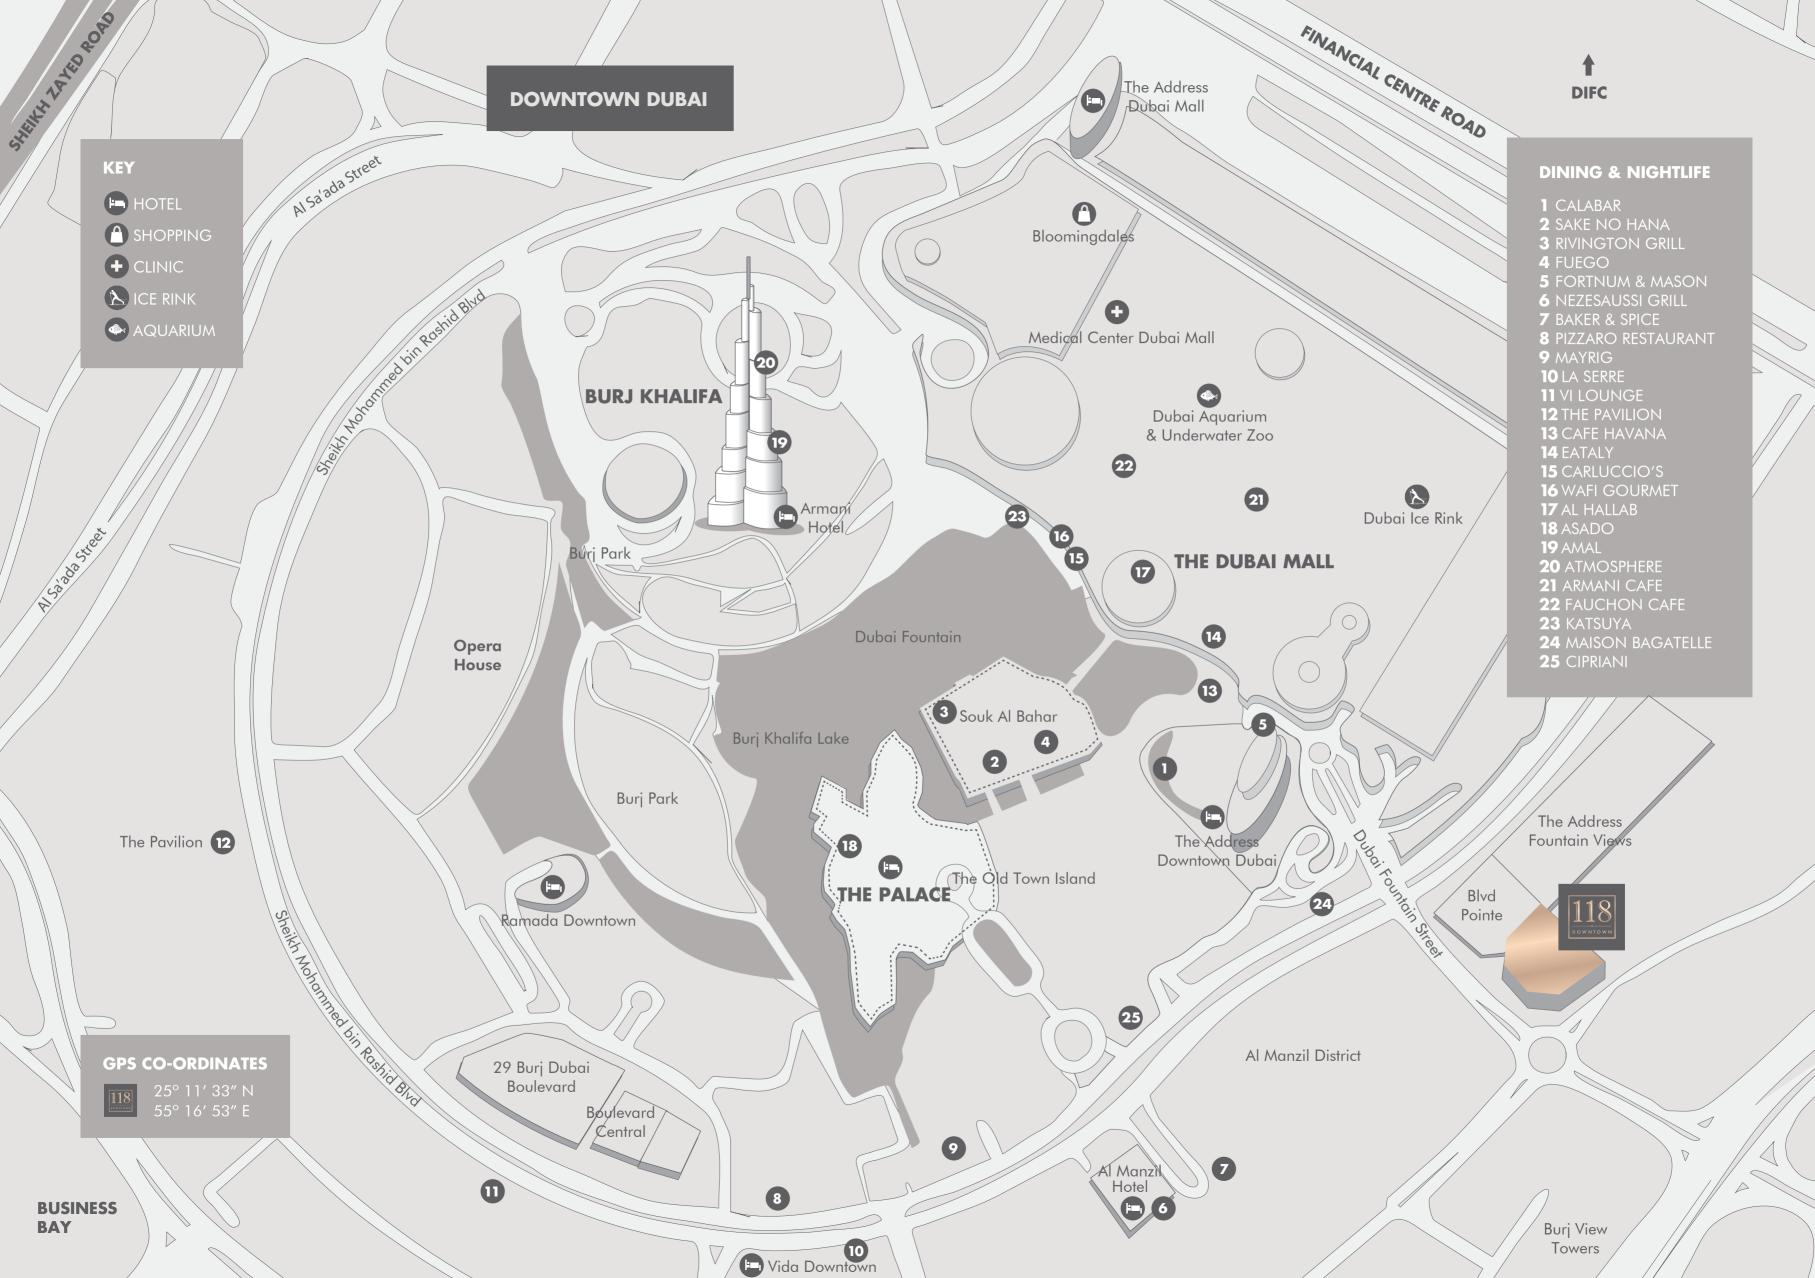

DOWNTOWN DUBAI

12 DOWNTOWN DUBAL

# Downtown Dubai has been created to offer residents characteristic distinction in terms of connectivity, lifestyle and facilities.

A truly unique place to live, the district combines the highest levels of lifestyle with one of the most famous addresses in the world. Built around the beautiful Burj Khalifa Lake, Downtown Dubai surrounds the prestigious Burj Khalifa and forms a key part of New Dubai, providing tranquillity and excitement, all in one place.

Also situated within this extraordinary district are The Dubai Mall, The Old Town Island and Souk Al Bahar, which collectively offer dining, entertainment and leisure experiences beyond imagination.

### THE PULSATING HEART OF THE CITY

Known as 'the most prestigious square kilometre of real estate in the world', Downtown Dubai is an inspired urban concept that validates Dubai's status as an unmatched international destination.

Seamlessly connected to the rest of Dubai, yet far removed from the ordinary, Downtown Dubai is the ultimate benchmark for elevated lifestyles. Defined by vertical and lateral neighbourhoods of unbelievable distinction and scale, Downtown Dubai is home to some of the most sought-after residences in the city.

### A DEFINING LOCATION

Situated across from The Address Downtown Dubai, an exceptional five-star destination and steps away from The Dubai Mall, The 118 enjoys close proximity to urban amenities, yet creates a serene retreat away from it all.

If a view defines a city then this is surely it. Built upon a unique monolithic platform, the first residence stands 14 storeys high. The 118 offers residents the rarest privilege of gazing out at panoramic 360-degree views encompassing the Manzil District, Souk Al Bahar and Dubai International Financial Centre.