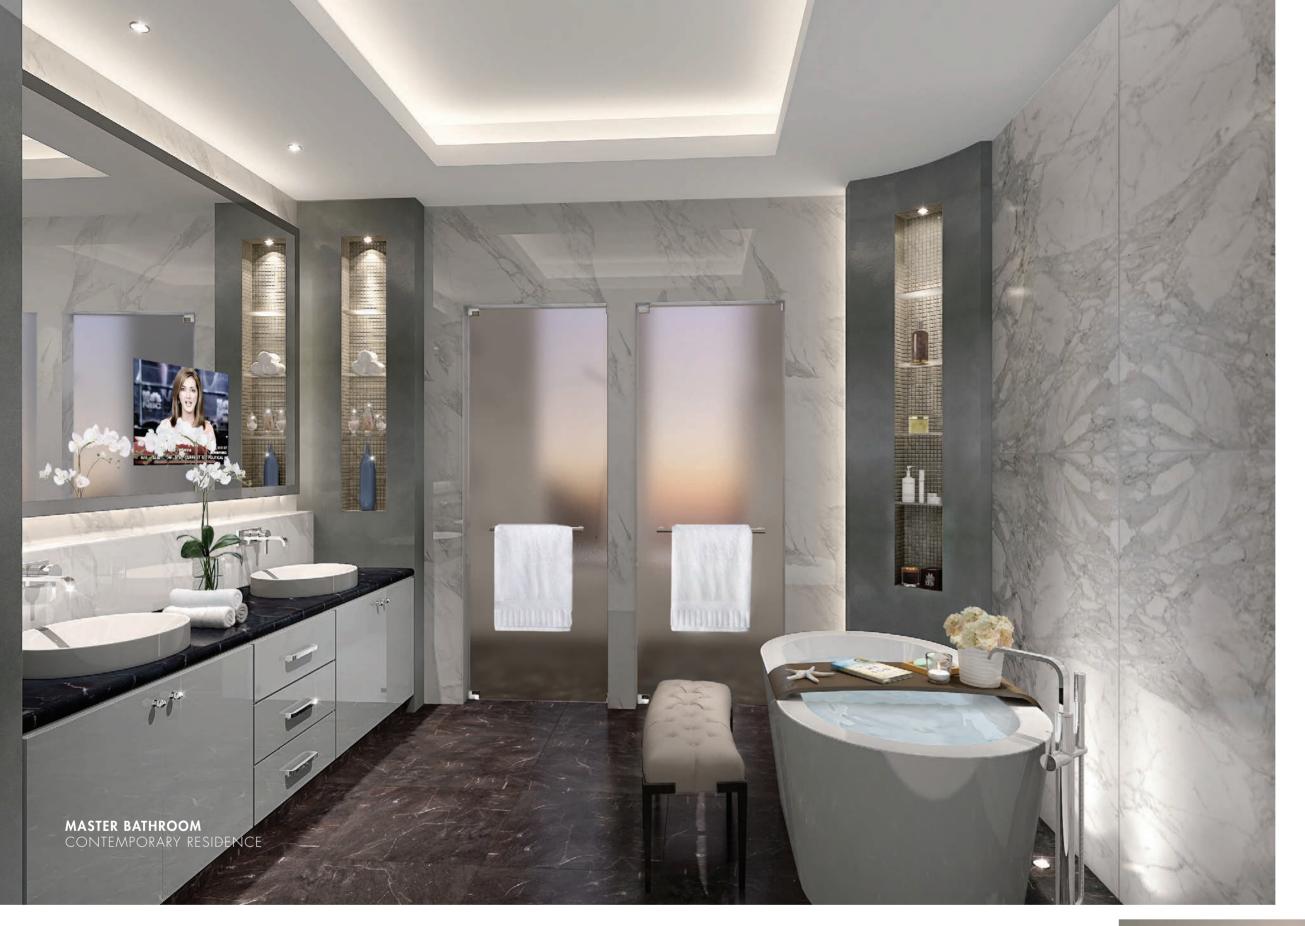

# DISTINCTION IN EVERY DETAIL

As with the kitchen, the role of vanity areas has evolved over time. Once a strictly practical space, it is now a space where individuals can groom themselves at leisure.

Retreat from the world and pamper yourself in the stunning bathrooms and vanity spaces within the Contemporary Residences, which feature free-standing bathtubs, full-length mirrors and fixtures by Kohler.