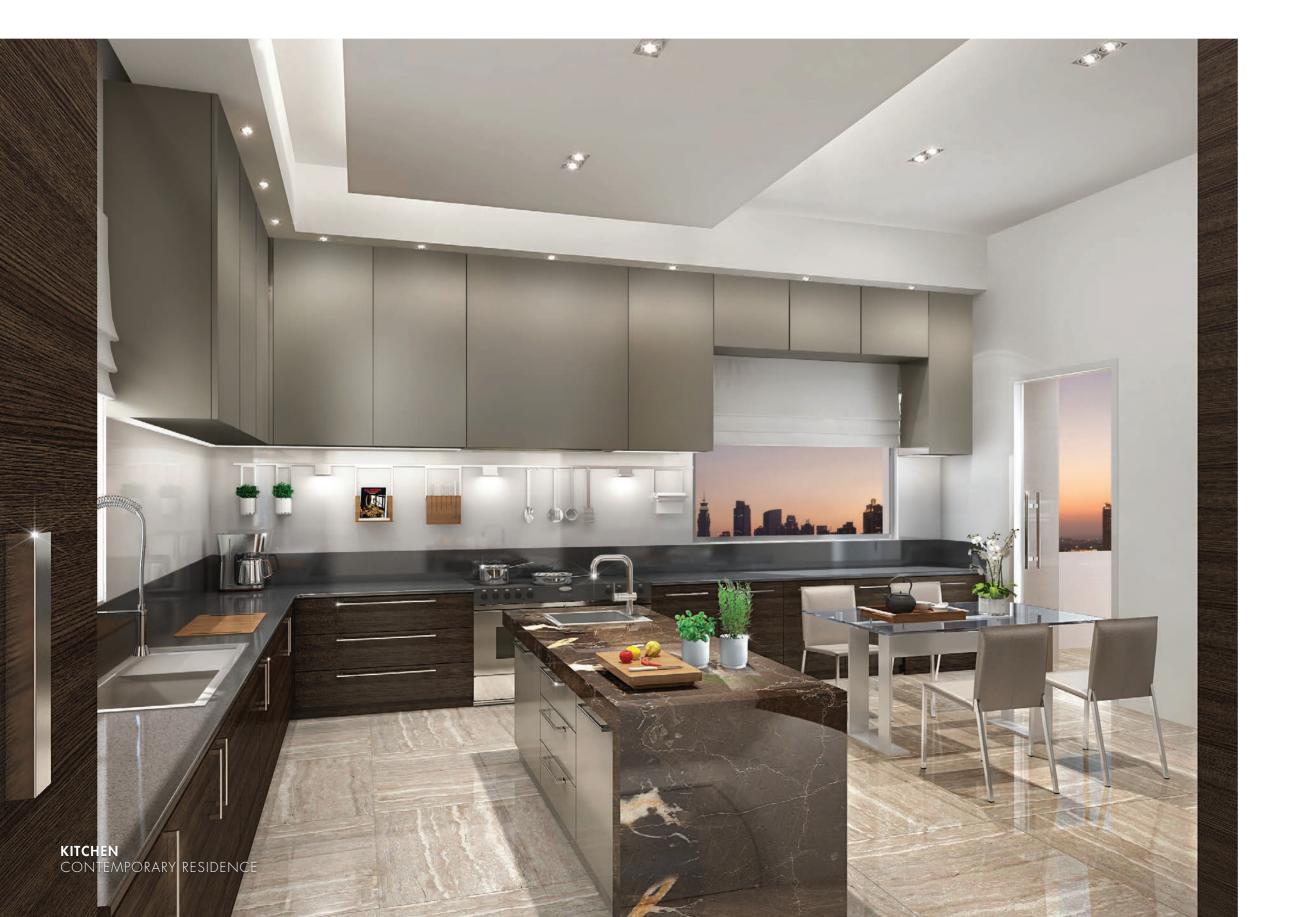

# UNSURPASSED CULINARY SENSATIONS

Contemporary lifestyles are enhanced by the latest technology, which is why The 118 has left no stone unturned in providing residents with superlative services throughout the residence.

The kitchens within the Contemporary Residences have been designed as areas where both amateur and accomplished chefs can thrive. Created by SieMatic and featuring state-of-the-art amenities by Miele, these areas are warm and inviting; perfect for planned or spontaneous dinner parties.