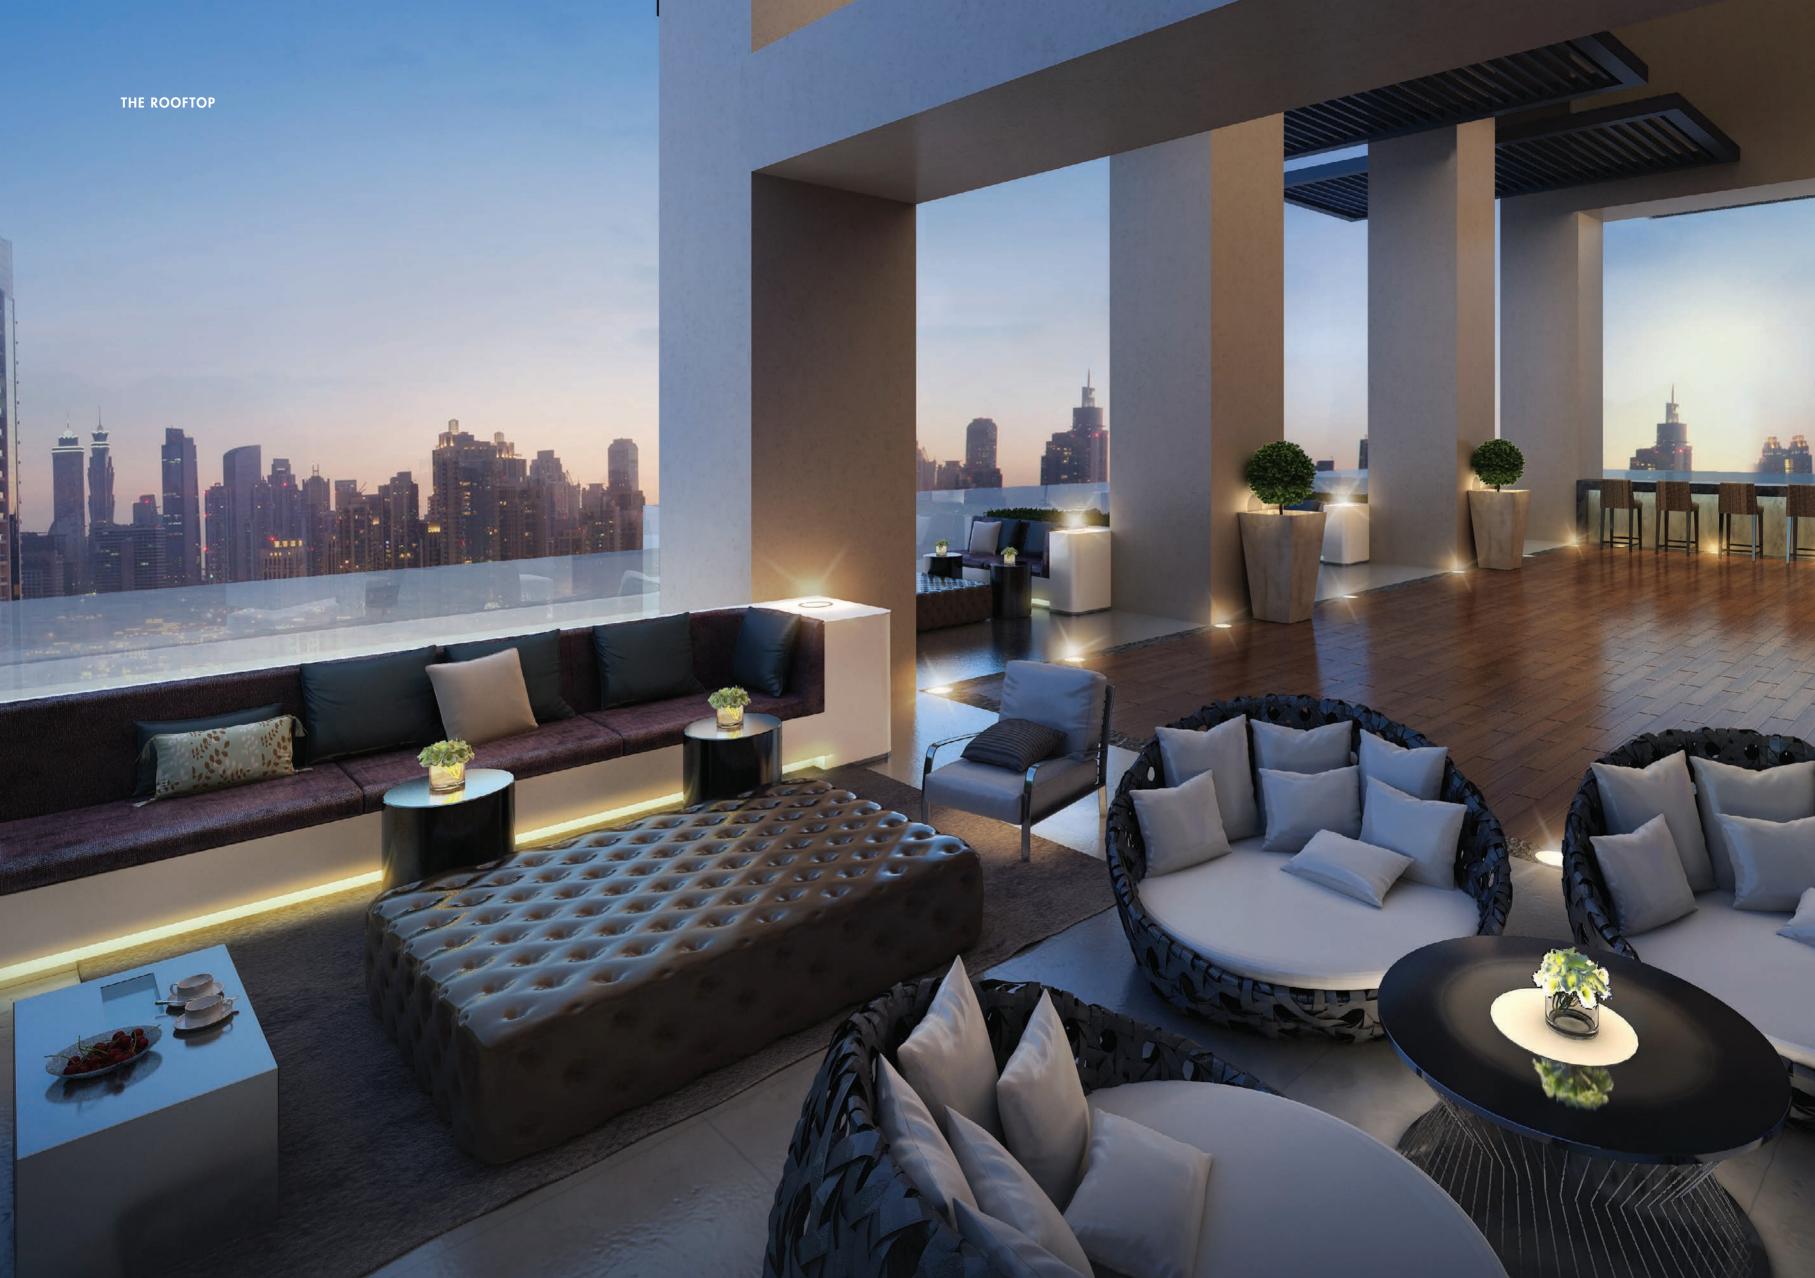

### CELEBRATIONS LIKE NO OTHER

We are driven by individual passions, but what grounds us and brings us all together is a celebration, be it a professional victory or a personal milestone.

The 118 provides the perfect setting to host elegant gatherings befitting the stature of the upper echelons of society, with private event venues on the rooftop and by the pool.

Spread across 20,000 square feet, the poolside deck on Podium Level 5 is ideal for casual evening get-togethers or large soirées, accommodating up to 100 guests.

The rooftop offers a 4,000 square-foot sunset lounge, perfect for an evening spent surrounded by the city's glitterati and the luminous urban lights.