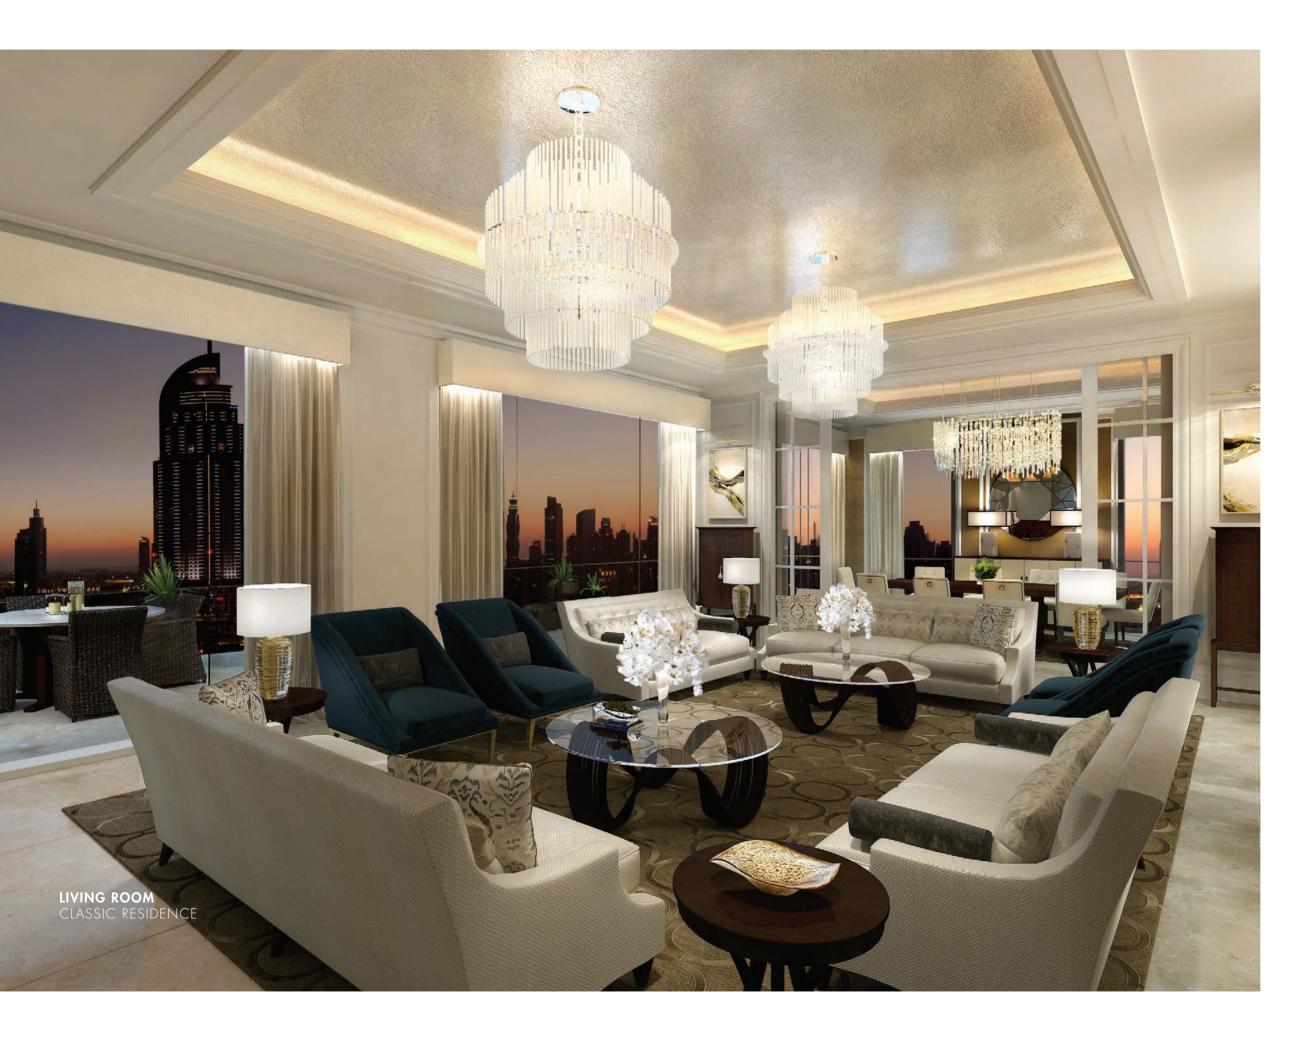

# SIGNATURE STATEMENTS OF EFFORTLESS LIVING

A novel interpretation of design that artfully blends space and light, each residence is created with bespoke elements that cater to the distinct sensibilities of each resident.

Individuals can choose either classic or contemporary themes, both of which are stylish in design and impeccable in finish. These large, indulgent spaces are designed to accommodate four bedrooms, but can be transformed into two or three-bedroom residences based upon personal preferences.

# THE SPACE TO BE YOURSELF

A tribute to timeless sensibilities, the Classic Residences are designed to be private havens away from the world, offering the perfect balance of technology and tasteful luxury.

Punctuated by impeccable details including high-quality Italian marble through the length and breadth of the home, soft fluid designs and a warm colour palette, these residences evoke a distinct sense of warmth and comfort.

Massive landscape windows frame the rooms, providing exceptional views of the city below while bathing the interiors in an abundance of natural light. Trackless panes lead out to sky terraces in a seamless 'indoor to outdoor' transition, completing the experience of true luxury.