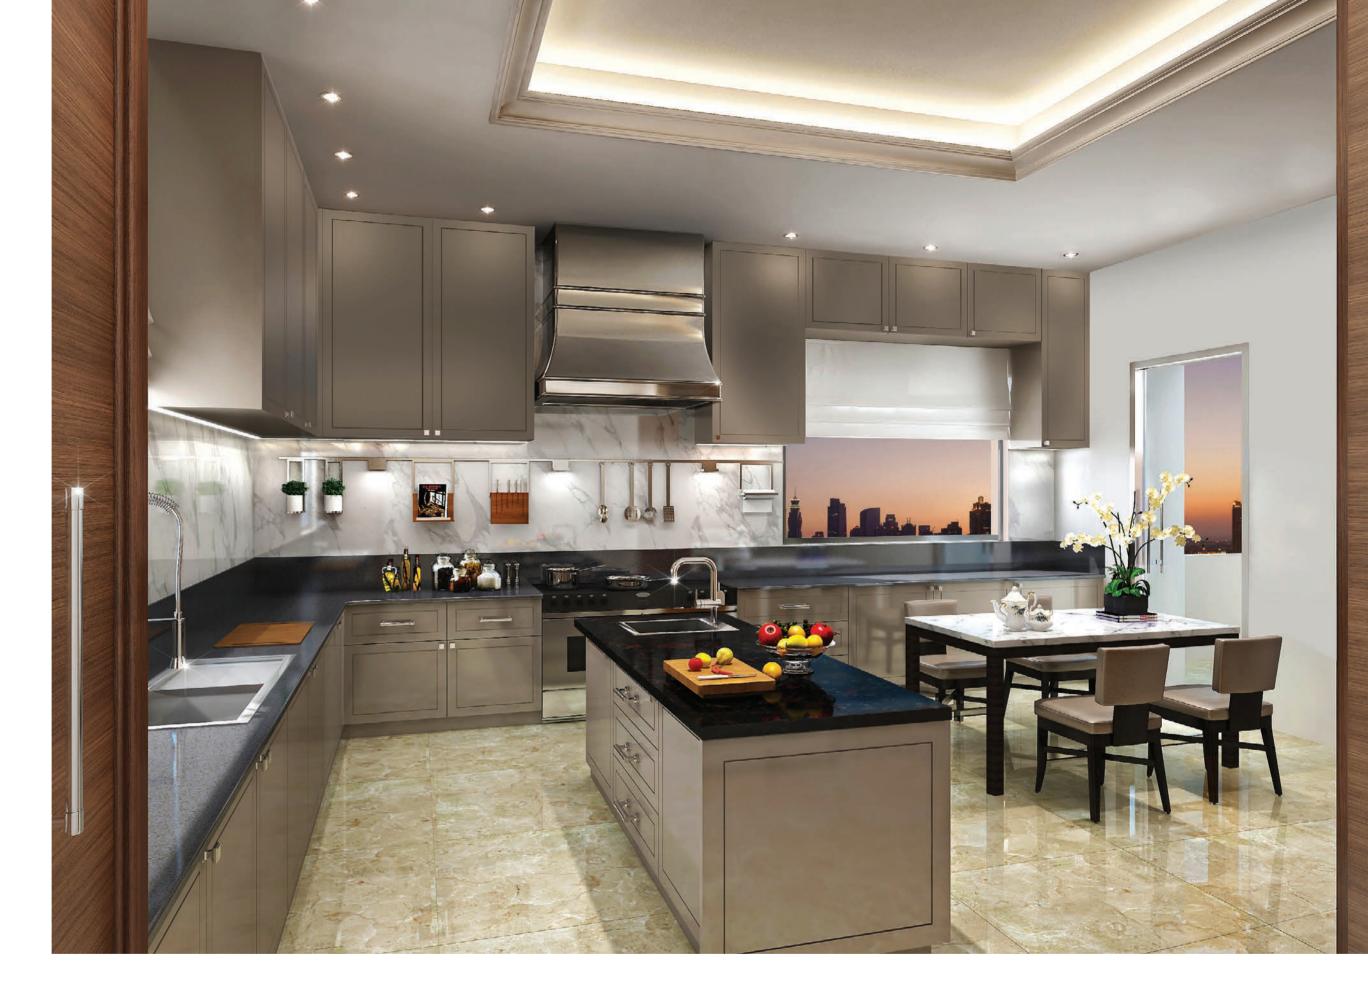

More than just a space for culinary preparation, the modern kitchen is fast becoming a living area where friends and family come together, the veritable 'heart' of the home.

The kitchens within the Classic Residences feature themed design by SieMatic, combining elegant minimalism with optimum functionality. Superior cabinetry, appliances by Miele and innovative spatial aesthetics seamlessly combine to create luxury kitchens of the future.