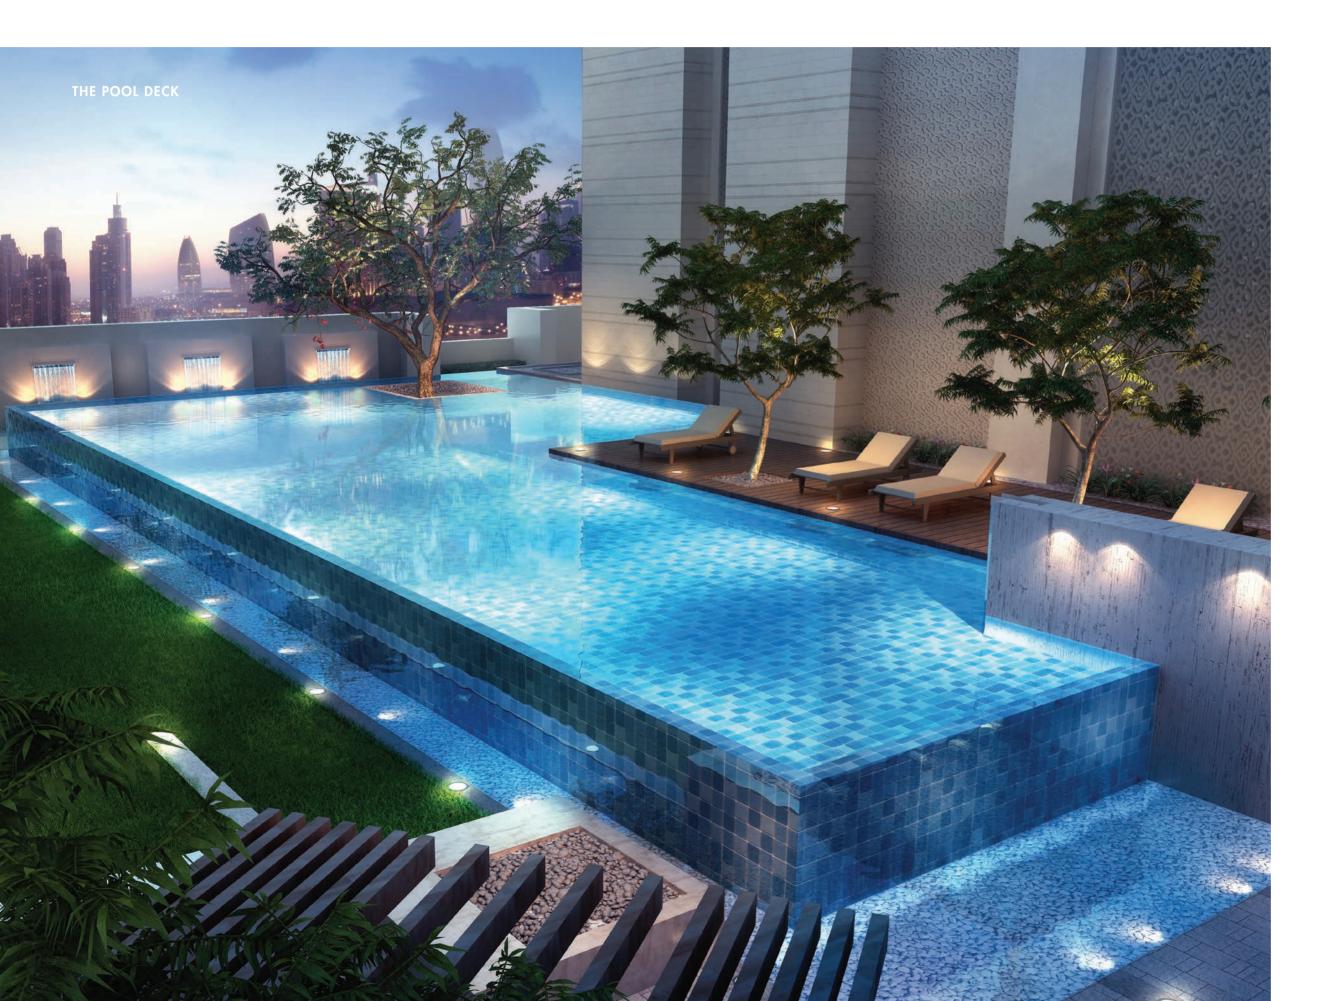

### CELEBRATIONS LIKE NO OTHER

We are driven by individual passions, but what grounds us and brings us all together is a celebration, be it a professional victory or a personal milestone.

The 118 provides the perfect setting to host elegant gatherings befitting the stature of the upper echelons of society, with private event venues on the rooftop and by the pool.

Spread across 20,000 square feet, the poolside deck on Podium Level 5 is ideal for casual evening get-togethers or large soirées, accommodating up to 100 guests.

The rooftop offers a 4,000 square-foot sunset lounge, perfect for an evening spent surrounded by the city's glitterati and the luminous urban lights.