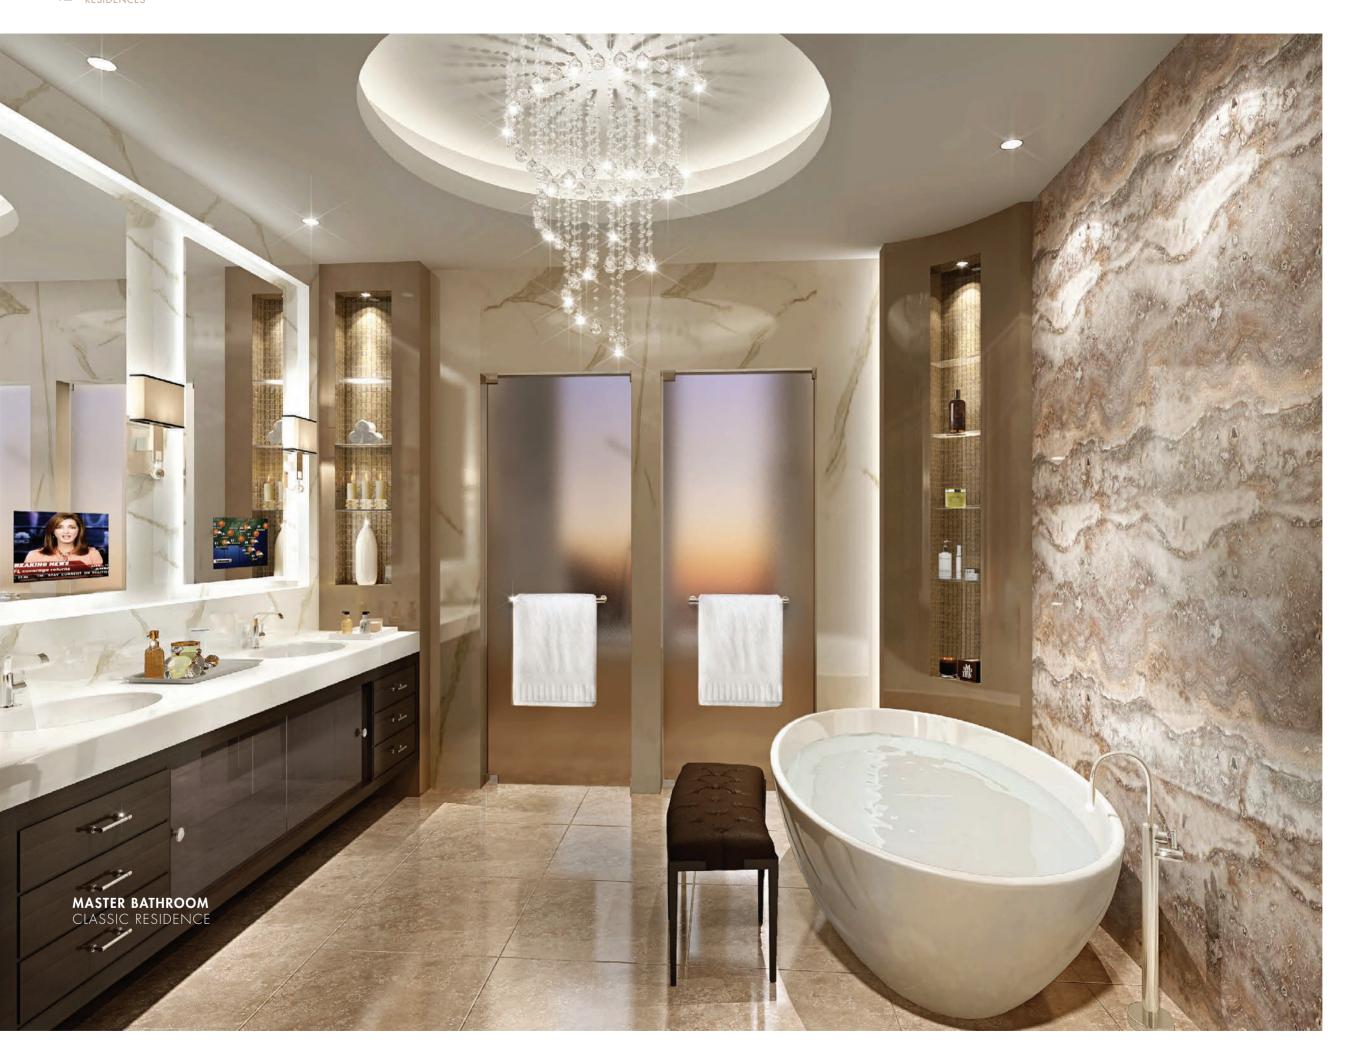

# THE SPACE TO BE YOURSELF

A tribute to timeless sensibilities, the Classic Residences are designed to be private havens away from the world, offering the perfect balance of technology and tasteful luxury.

Punctuated by impeccable details including high-quality Italian marble through the length and breadth of the home, soft fluid designs and a warm colour palette, these residences evoke a distinct sense of warmth and comfort.

Massive landscape windows frame the rooms, providing exceptional views of the city below while bathing the interiors in an abundance of natural light. Trackless panes lead out to sky terraces in a seamless 'indoor to outdoor' transition, completing the experience of true luxury.

# AN INDULGENT ESCAPE

Whether you love a deep soak, the feel of rushing water or the sensation of being immersed in colour and sound, the Classic Residences will bathe you in luxury.

With free-standing bathtubs, full-length mirrors and high-end innovative fixtures by German giant Kohler, the bathrooms and powder rooms at The 118 are designed to be unique, pampering retreats that offer fabulous indulgences.